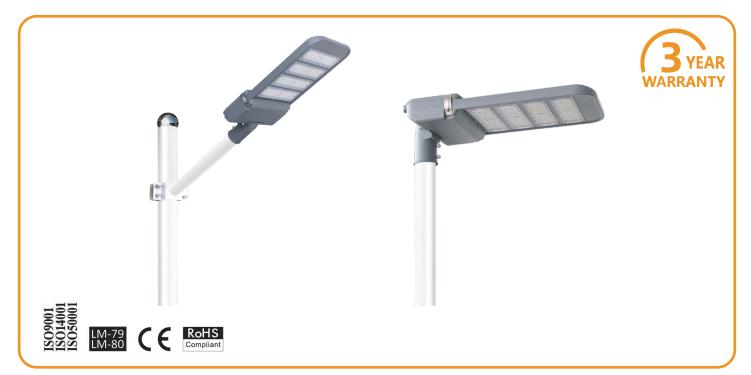

### **LED Street Light**

#### **Key Features**

- Die-cast aluminum housing, excellent heat-dissipation.
- SMD3030 LED chip with long lifespan >100,000hours, 110lm/W.
- Safer isolated driver.
- Ø60mm Light pole mounting diameter.
- Working temperature: -30° C~+50° C.
- IP66 protection class.
- IK10.
- CE, ROHS certificate, LM79 test report.
- Adjustable installation angle 0-90°.