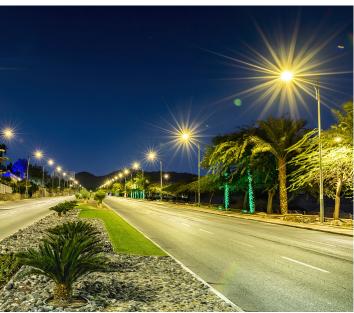

### **Applications**

Main road, secondary road, highway, elevated road, street, flyover, sidewalk and other road lighting.