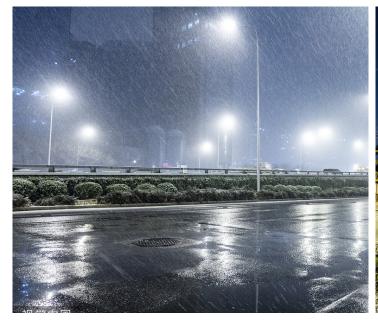

### **Applications**

Main road, secondary road, highway, elevated road, street, flyover, sidewalk and other road lighting.