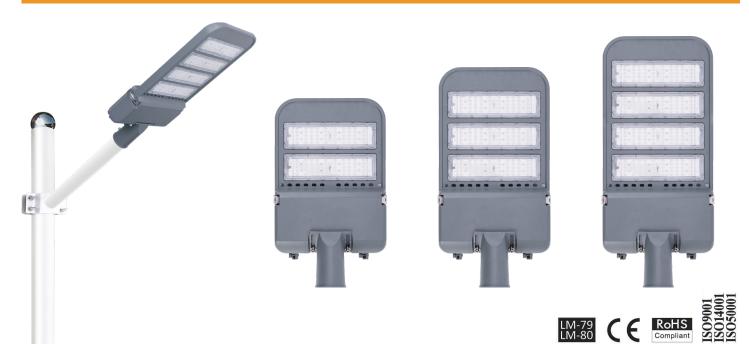

# **Specifications:**

| ltem                       | BST-STL-100W-A              | BST-STL-150W-A | BST-STL-200W-A |
|----------------------------|-----------------------------|----------------|----------------|
| Power                      | 100W                        | 150W           | 200W           |
| Luminous flux              | 11000lm                     | 16500lm        | 22000lm        |
| Dimensions                 | 520*300*100mm               | 610*300*100mm  | 690*300*100mm  |
| Input voltage              | 85-175/220-265VAC           |                |                |
| LED chip                   | SMD3030 100pcs              | SMD3030 150pcs | SMD3030 200pcs |
| ССТ                        | 3000K/4000K/6500K           |                |                |
| Color rendering index(CRI) | Ra>70                       |                |                |
| LED driver brand           | Lifud/Osram/Meanwell        |                |                |
| Housing color              | Gray                        |                |                |
| Beam angle                 | 70*140°                     |                |                |
| IP rating                  | IP65                        |                |                |
| Housing material           | Excellent Aluminum +PC lens |                |                |
| Working temperature        | -20° C ~ +45° C             |                |                |
| Warranty                   | 3 years                     |                |                |

# Size: