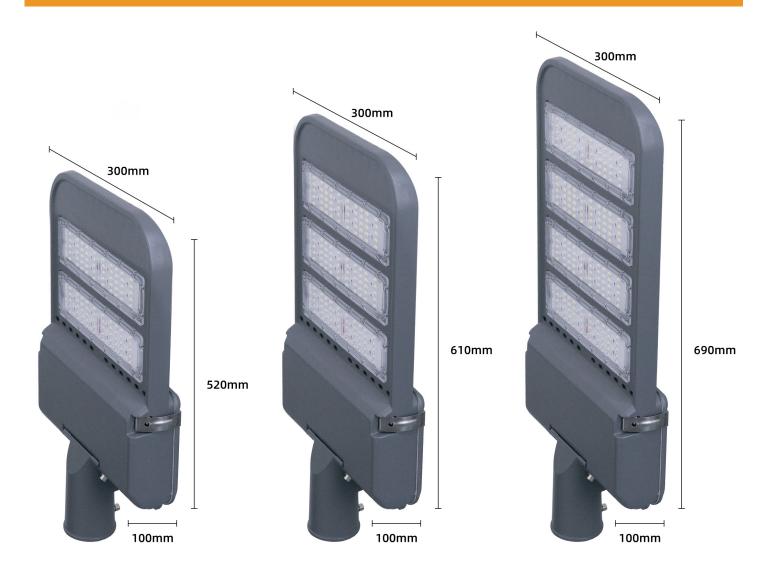

# **Specifications:**

| ltem                       | BST-STL-100W-A              | BST-STL-150W-A | BST-STL-200W-A |
|----------------------------|-----------------------------|----------------|----------------|
| Power                      | 100W                        | 150W           | 200W           |
| Luminous flux              | 11000lm                     | 16500lm        | 22000lm        |
| Dimensions                 | 520*300*100mm               | 610*300*100mm  | 690*300*100mm  |
| Input voltage              | 85-175/220-265VAC           |                |                |
| LED chip                   | SMD3030 100pcs              | SMD3030 150pcs | SMD3030 200pcs |
| ССТ                        | 3000K/4000K/6500K           |                |                |
| Color rendering index(CRI) | Ra>70                       |                |                |
| LED driver brand           | Lifud/Osram/Meanwell        |                |                |
| Housing color              | Gray                        |                |                |
| Beam angle                 | 70*140°                     |                |                |
| IP rating                  | IP65                        |                |                |
| Housing material           | Excellent Aluminum +PC lens |                |                |
| Working temperature        | -20° C ~ +45° C             |                |                |
| Warranty                   | 3 years                     |                |                |

# Size: