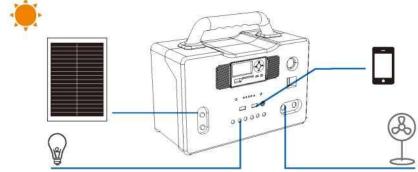

## DC solar lighting system

| Model            | SG1250W                                                                               |
|------------------|---------------------------------------------------------------------------------------|
| Solar panel      | 18V-50W with 8M cable                                                                 |
| Battery          | 12V 20AH Lead-acid battery                                                            |
| LED bulb         | 12V 3W*3pcs & 5W*3pcs with 4M cable and switch.                                       |
| USB output       | 5V-1A*2                                                                               |
| Solar controller | 12V-5A                                                                                |
| Min stereo       | MP 3 player, Radio function                                                           |
|                  | USB 5V output: 5V-2A(MAX)                                                             |
| Output voltage   | DC 12V output: 12V-0.5A*6(MAX)                                                        |
| Charging mode    | PWM                                                                                   |
| Charging time    | 10H                                                                                   |
| Fuse             | 10A                                                                                   |
| Package          | 2pcs/CTN, 19.5KG, 535*350*310mm<br>Solar panel package: 5pcs/CTN, 22KG, 580*700*250mm |
| Color            | Yellow                                                                                |

## **System Features**

- Solar independent power supply
- High photoelectric conversion efficiency
- Good compatibility, stability performance
- Simple installation, plug and play
- Smart and practical, can be customized
- Built-in battery, safer and more reliable