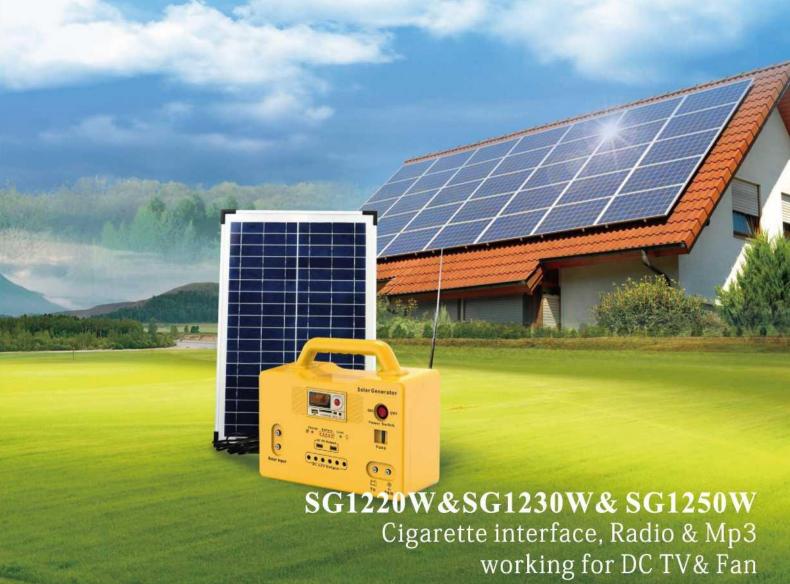

## DC solar lighting system

| Model            | SG1250W                                                                               |
|------------------|---------------------------------------------------------------------------------------|
| Solar panel      | 18V-50W with 8M cable                                                                 |
| Battery          | 12V 20AH Lead-acid battery                                                            |
| LED bulb         | 12V 3W*3pcs & 5W*3pcs with 4M cable and switch.                                       |
| USB output       | 5V-1A*2                                                                               |
| Solar controller | 12V-5A                                                                                |
| Min stereo       | MP 3 player, Radio function                                                           |
|                  | USB 5V output: 5V-2A(MAX)                                                             |
| Output voltage   | DC 12V output: 12V-0.5A*6(MAX)                                                        |
| Charging mode    | PWM                                                                                   |
| Charging time    | 10H                                                                                   |
| Fuse             | 10A                                                                                   |
| Package          | 2pcs/CTN, 19.5KG, 535*350*310mm<br>Solar panel package: 5pcs/CTN, 22KG, 580*700*250mm |
| Color            | Yellow                                                                                |