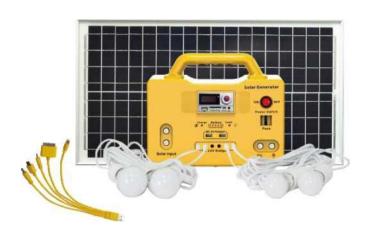

## DC solar lighting system

| Model            | SG1250W                                                                               |
|------------------|---------------------------------------------------------------------------------------|
| Solar panel      | 18V-50W with 8M cable                                                                 |
| Battery          | 12V 20AH Lead-acid battery                                                            |
| LED bulb         | 12V 3W*3pcs & 5W*3pcs with 4M cable and switch.                                       |
| USB output       | 5V-1A*2                                                                               |
| Solar controller | 12V-5A                                                                                |
| Min stereo       | MP 3 player, Radio function                                                           |
|                  | USB 5V output: 5V-2A(MAX)                                                             |
| Output voltage   | DC 12V output: 12V-0.5A*6(MAX)                                                        |
| Charging mode    | PWM                                                                                   |
| Charging time    | 10H                                                                                   |
| Fuse             | 10A                                                                                   |
| Package          | 2pcs/CTN, 19.5KG, 535*350*310mm<br>Solar panel package: 5pcs/CTN, 22KG, 580*700*250mm |
| Color            | Yellow                                                                                |