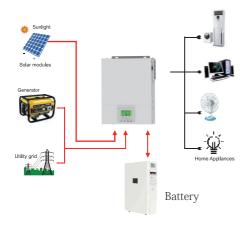

## System Digram

■ Operation with battery connected >>> Solar Power and AC Power available

>>> Solar Power and AC Power not available