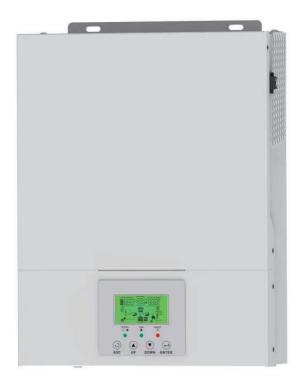

## Features

- Pure sine wave solar inverter
- Buit-in 80A MPPT solar charger
- Buit-in anti-dusk kit for harsh environment(optinal)
- Compatibe with lithium-ion battery

- High PV input voltage range(90~450VDC)
- Smart battery charge design to optimize battery life
- Solar energy is provided directly to the load first
- Can meet the rich custom needs of customers