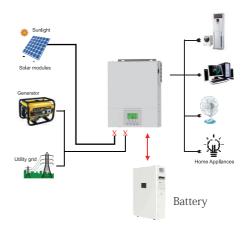

## System Digram

■ Operation with battery connected >>> Solar Power and AC Power available

>>> Solar Power and AC Power not available